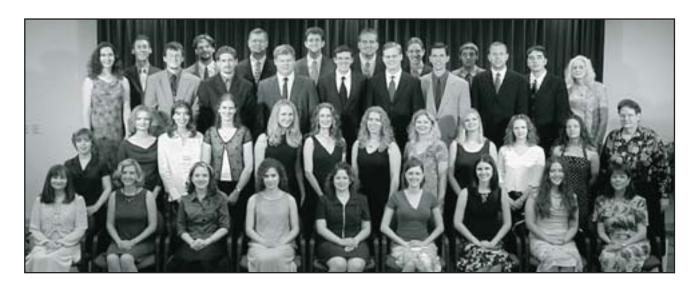

#### Class of 2003

Back left to right: Suzanne Lavaty, Jonathan Magee, Edward Foster, Aaron Dominguez, Luke Crane, Robert Teitgen, Terry Shipman, Daniel Harper, Taylor Tootle, Mark Holladay, Zachary Moss, Jonathan Reimann, Craig McQueen, Matthew Earls, Joshua Stevens, Jeremiah Reagan, Carol Berry

Middle left to right: Clarajane Reynolds, Kristina Hirst, Cindy Gore, Natalie McQueen, Leigha Riley, Lily Miller, Tamara Crow, Kamie Treybig, Lena Disman, Melody Haley, Heather Guerin, Karen Ketterson

Seated: Lynda Lee Lynes, Michelle Zollner, Lori Holladay, Michelle Smith, Kimberly Mortier, Kathleen Giza, Melissa Stevens, Shannon Guy, Linda Saar

Not Pictured: Gary McConnaughey, Jane McConnaughey, Wil Young