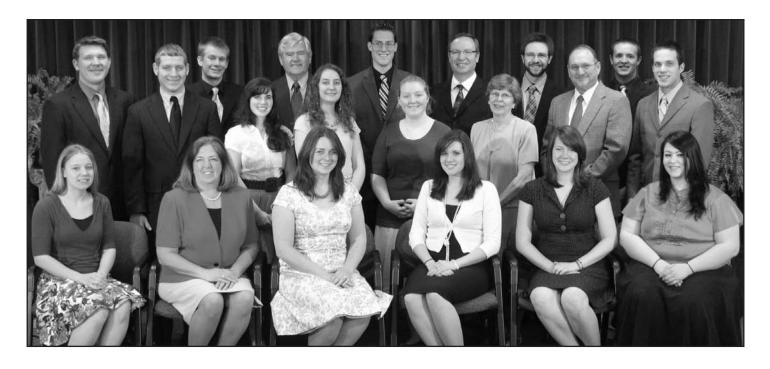

#### Class of 2009

Standing left to right: Jeremy Hess, Ace Cockrell, Jeremy Lallier, Michelle Rothwell, Tom Adams, Melody Schmidt, Darren Henke, Michele Wolfe, Hervé Dubois, Dorothy Seifert, BJ Foster, Jerome Taylor, Randy Shoemaker, Alex Henderson Seated: Theresa Williams, Jody Adams, Amber Warren, Brittany Howard, Jamie Robinson, Teresa VanAusdle