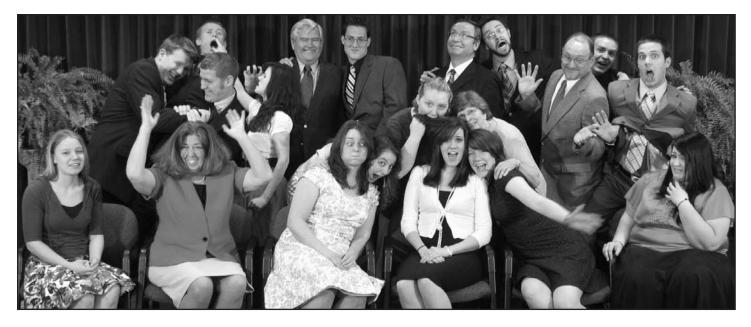

#### Class of 2009

Standing left to right: Jeremy Hess, Ace Cockrell, Jeremy Lallier, Michelle Rothwell, Tom Adams, Melody Schmidt, Darren Henke, Michele Wolfe, Hervé Dubois, Dorothy Seifert, BJ Foster, Jerome Taylor, Randy Shoemaker, Alex Henderson Seated: Theresa Williams, Jody Adams, Amber Warren, Brittany Howard, Jamie Robinson, Teresa VanAusdle